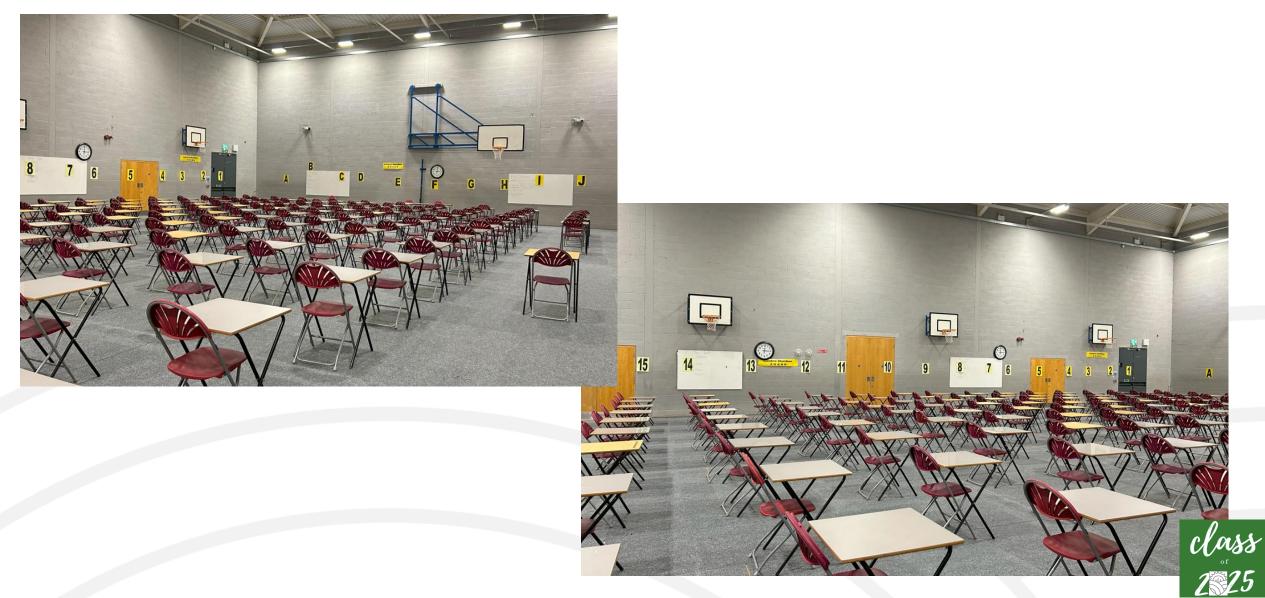

# Morning Exams – 9am start

- Arrive by 8.30am
- Breakfast bars and juice will be provided in the theatre
- The theatre will be open if it is raining
- Check the seating plan
- Line up in rows, according to the seating plan
- Enter the sports hall and leave bags, coats, phones, watches in your designated spot
- Enter the exam in silence
- Try your hardest in the exam.

# Afternoon Exams – 1.15pm start

- Lunch will be at normal time
- Check the seating plan
- Start lining up at 1pm
- Line up in rows, according to the seating plan.
- Enter the sports hall and leave bags, coats, phones, watches your designated spot
- Enter the exam in silence
- Try your hardest in the exam.