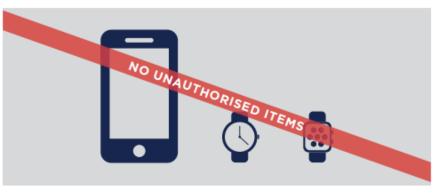

#### NO MOBILE PHONES NO WATCHES

AQA

NO POTENTIAL TECHNOLOGICAL/WEB ENABLED SOURCES OF INFORMATION

Possession of unauthorised items, such as a mobile phone or any watch, is a serious offence and could result in

### DISQUALIFICATION

from your examination and your overall qualification.

This poster must be displayed in a prominent place outside each examination room.