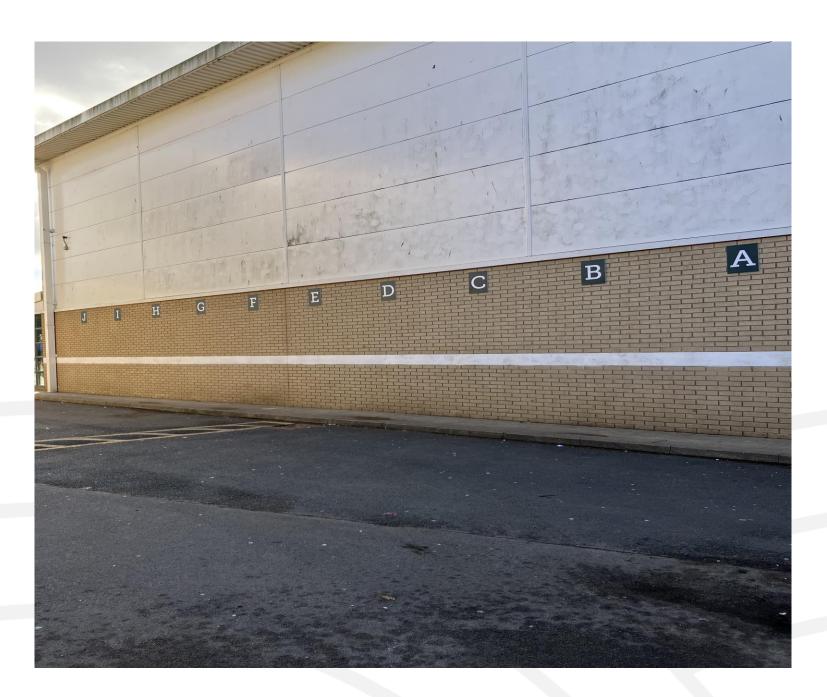

# Morning Exams – 9am start

- Arrive by 8.30am
- Breakfast bars and juice will be provided in the theatre
- The theatre will be open if it is raining
- Check the seating plan
- Line up in rows, according to the seating plan
- Enter the sports hall and leave bags, coats, phones, watches in your designated spot
- Enter the exam in silence
- Try your hardest in the exam.

# Afternoon Exams – 1.15pm start

- Lunch will be at normal time
- Check the seating plan
- Start lining up at 1pm
- Line up in rows, according to the seating plan.
- Enter the sports hall and leave bags, coats, phones, watches your designated spot
- Enter the exam in silence
- Try your hardest in the exam.